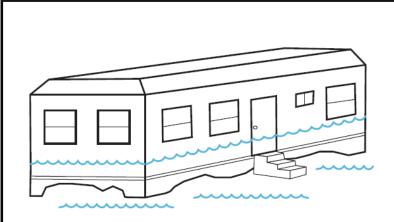

### FLOOD DAMAGE: MANUFACTURED HOMES

### EXAMPLES:

- Water has come into contact with the floor system
- Residence has been displaced from the foundation, block or piers and other structural components have been damaged

# **MAJOR - FLOOD**